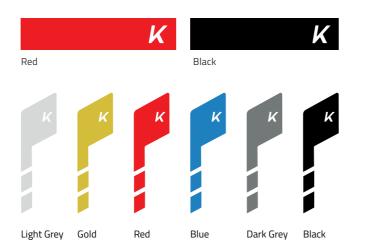

istance and responsiveness, the Champion SL pays attention to efficient propulsion and optimal biomechanics.





# TAKE A CLOSER LOOK

### SUPER LIGHT

Now 5.9kg transport weight for easier handling.

### RESPONSIVE

Gives easy and quick changes in direction, speed and navigation of tight corners.

### TRANSPORTS WITH EASE

Unique folding mechanism makes transporting and storage simple.





For easier repositioning and transfers.

#### HYDROFORMED TECHNOLOGY

Strengthens the frame for increased rigidity and improved energy efficiency when propelling.



WATCH THE VIDEO

### CUSTOMISE YOUR CHAMPION SL

#### 1. FRAME COLOUR

#### Standard frame colours



#### Extra frame colours\*



Please refer to local prescription forms for colour options.

### 2. DECAL STYLE



#### 3. DECAL COLOUR



### 4. UNIQUE SERVICE

Create your new Küschall wheelchair from the wheels up with UNIQUE. This dedicated service will create your personalized chair, designed to fit you and your lifestyle.



<sup>\*</sup>Extra lead time



### TECHNICAL SPECIFICATION

SEAT WIDTH

360 - 480 mm In increments of 20 mm



SEAT HEIGHT

Front: 450 - 540 mm Rear: 390 - 490 mm



TOTAL
WIDTH
SW + 160 - 240 mm



SEAT DEPTH

340 - 480 mm In increments of 20 mm



FRAME ANGLE

75° / 90° Straight or tapered



TOTAL
WIDTH FOLDED
Approx. 280 - 340 mm



KNEE-TO-HEEL LENGTH

> 320 - 500 mm Stepless adjustable



CENTER OF GRAVITY

8 positions



TOTAL WEIGHT UNLOADED

Approx. 8.4 kg



BACKREST HEIGHT

300 - 465 mm In increments of 15 mm



CAMBER

0°/1°/3°



TRANSPORT WEIGHT

Approx. 5.9 kg



BACKREST ANGLE

76