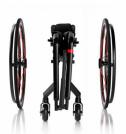

# TRANSPORTS WITH EASE

We would never change what you love about the Kuschall Champion. A travel-conscious design, the Champion SL is a winner when it comes to convenience. Simply fold the frame for easy transportation and compact storage. The new Champion SL takes you places you want to go – with confidence.

### TRANSPORTS WITH EASE

Unique folding mechanism makes transporting and storage simple.

For easier repositioning and transfers.