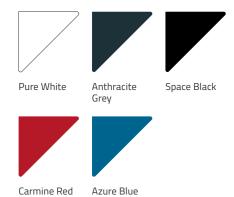

#### 1. FRAME COLOUR

#### Standard frame colours

#### Extra frame colours\*

Please refer to local prescription forms for colour options.