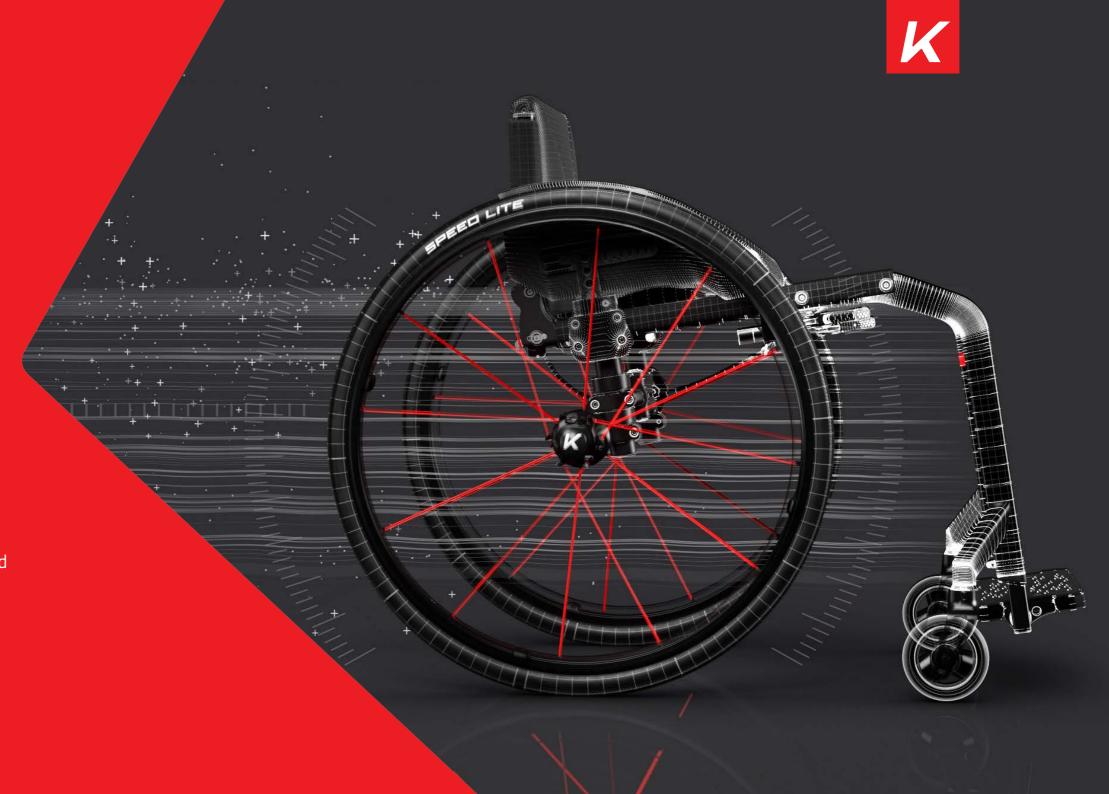

## CHAMPION

**Meet the all new Kuschall Champion SL**, an exciting and stylish new Kuschall design that retains all the travel-conscious characteristics of the original Champion series but welcomes a lighter and more agile performance. Engineered with the increased stiffness and rigidity of 'The KSL', the new Champion SL gives optimum driver control and high levels of responsiveness for an even greater drive.

The Champion SL is a highly versatile active chair built especially to perform. Super light and robust, we have focused on a design precisely engineered for energy efficiency. With increased resistance and responsiveness, the Champion SL pays attention to efficient propulsion and optimal biomechanics.

#### HYDROFORMED TECHNOLOGY

Strengthens the frame for increased rigidity and improved energy efficiency when propelling.

WATCH THE VIDEO