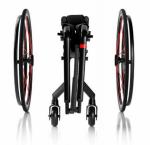

# TRANSPORTS WITH EASE

We would never change what you love about the Kuschall Champion. A travel-conscious design, the Champion SL is a winner when it comes to convenience. Simply fold the frame for easy transportation and compact storage. The new Champion SL takes you places you want to go – with confidence.

### TRANSPORTS WITH EASE

Unique folding mechanism makes transporting and storage simple.

For easier repositioning and transfers.