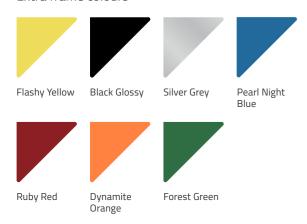

#### 1. FRAME COLOUR

#### Standard frame colours

#### Extra frame colours\*

Please refer to local prescription forms for colour options.