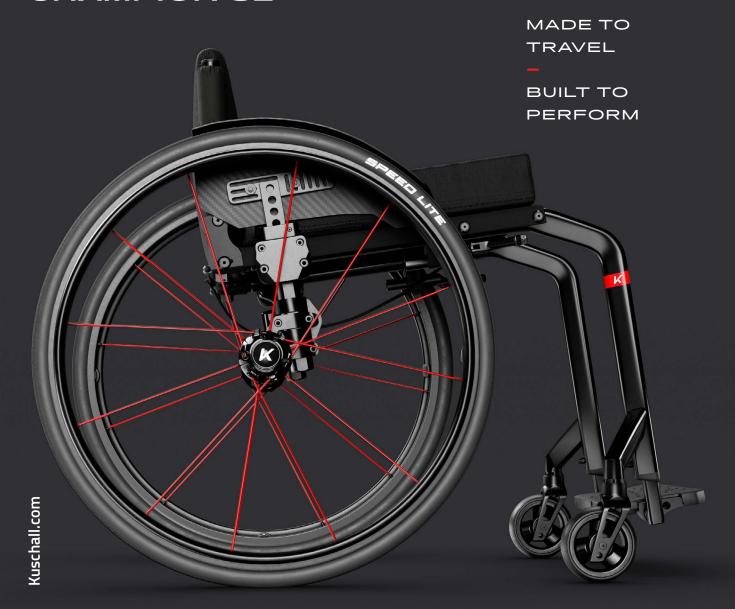

## CHAMPION

**Meet the all new Kuschall Champion SL**, an exciting and stylish new Kuschall design that retains all the travel-conscious characteristics of the original Champion series but welcomes a lighter and more agile performance. Engineered with the increased stiffness and rigidity of 'The KSL', the new Champion SL gives optimum driver control and high levels of responsiveness for an even greater drive.

The Champion SL is a highly versatile active chair built especially to perform. Super light and robust, we have focused on a design precisely engineered for energy efficiency. With increased resistance and responsiveness, the Champion SL pays attention to efficient propulsion and optimal biomechanics.