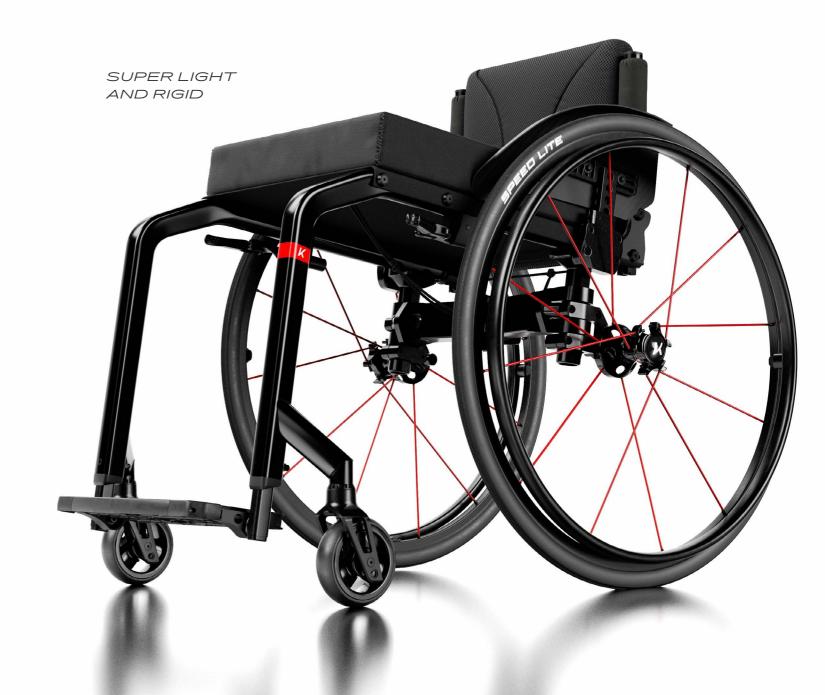

### SUPER LIGHT

Now 5.9kg transport weight for easier handling.

#### HYDROFORMED TECHNOLOGY

Strengthens the frame for increased rigidity and improved energy efficiency when propelling.

WATCH THE VIDEO